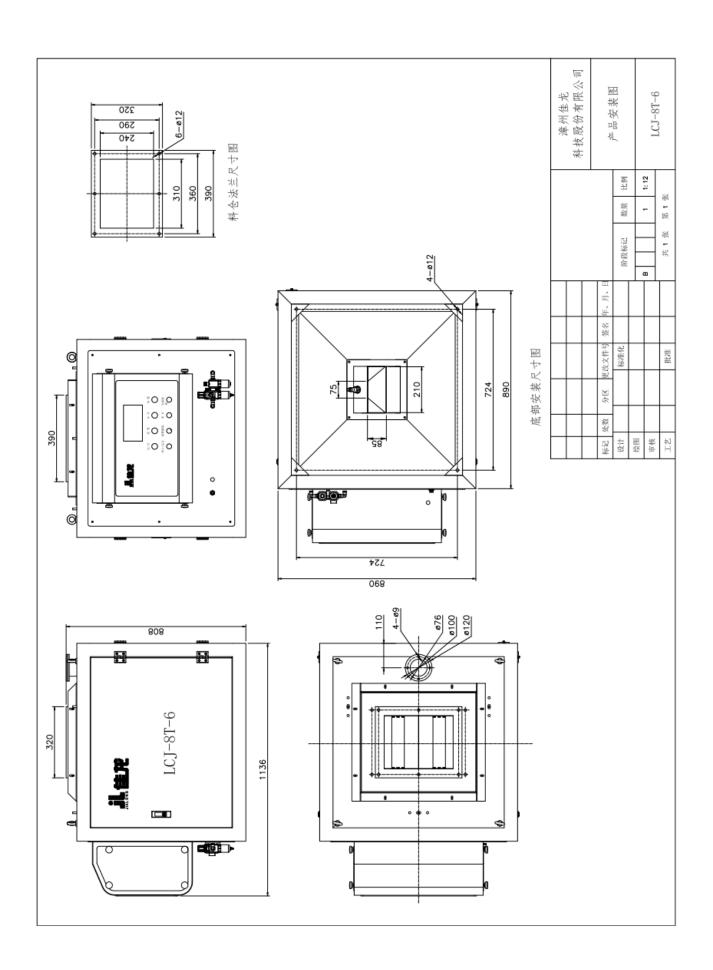

# ◆ Technical parameters

| Model         | LCJ-8T-6     |  |
|---------------|--------------|--|
| Capacity(t/h) | 0. 2–8       |  |
| Accuracy      | ≤0.5%        |  |
| Power(KW)     | 0.3          |  |
| Installation  | 900*1250*800 |  |
| Height(mm)    |              |  |