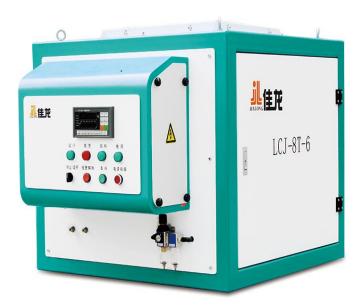

arge port can be automatically opened within the matching range.;
- ▲ With automatic flow correction function during operation;
- ▲ One-button clearing material, after the ingredients are finished, it is easy to remove the materials in the measuring bucket;
- ▲ Adopt non-residue design, independently control double feeding mechanism, ensure fast feeding, and adapt to various specifications of flow control; -2-

- ▲ With channel alarm stop function, with quantitative output function mode;
- ▲ Reserve communication interface, which can be connected with the manufacturer's central control system, and has perfect communication function.;
- ▲ 3 sensors to ensure fast and stable feeding process;
- ▲ Single level detection control discharge to ensure uniformity of discharge.

### **♦** Photo

V